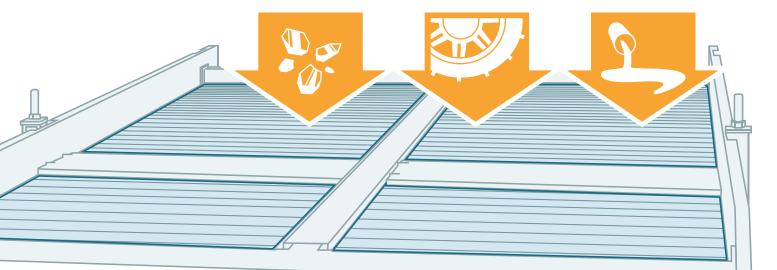

AluLongLife keeps its high-quality appearance over many years. After all, this covering is ...

... Resistant to corrosion, e.g. from saltwater or battery acid.

... Robust against mechanical impacts such as cracks or spikes.

... Reliable when it comes to withstanding the toughest dirt and grime.