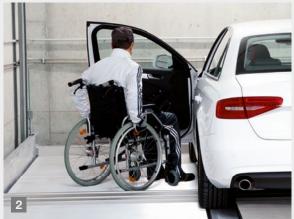

With its finely grooved structure 1 the AluLongLife covering is easily accessible for wheelchair users 2 and even no problem for high-heeled shoes 3

#### H. Peters, Hamburg

"My apartment building has to be able to tend to the needs of many different people. That's why I wanted AluLongLife. It makes even moving around with a wheelchair no problem whatsoever."