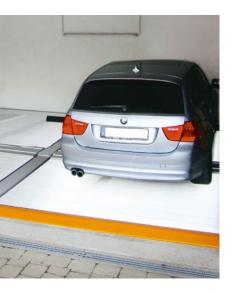

With its finely grooved structure 1 the AluLongLife covering is easily accessible for wheelchair users 2 and even no problem for high-heeled shoes 3